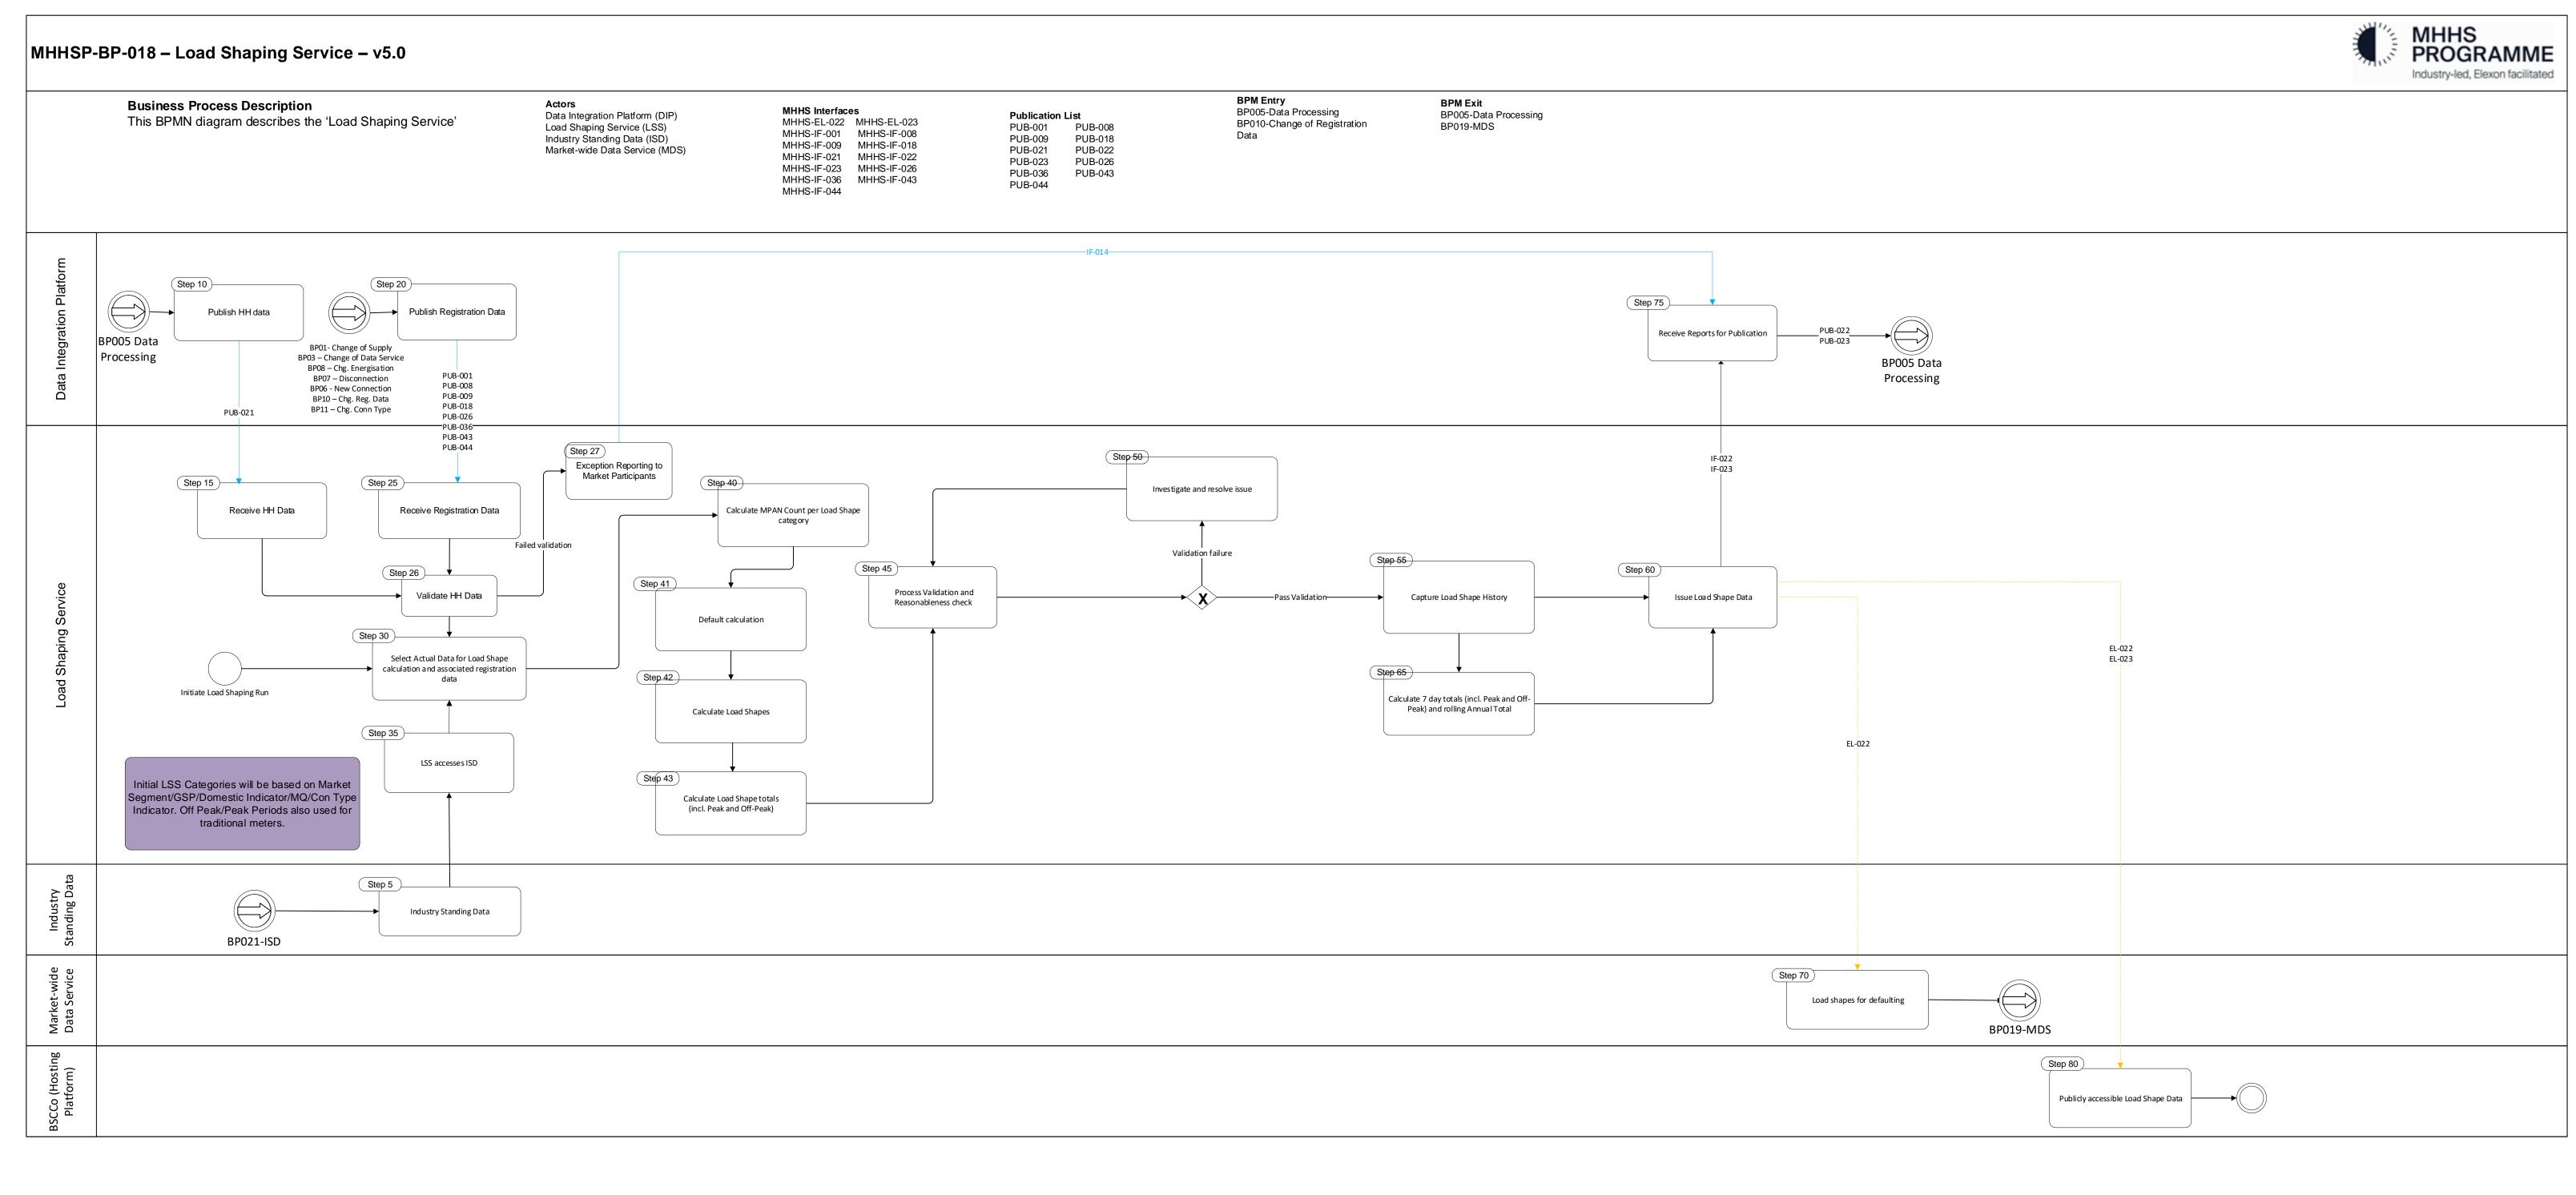

## MHHSP – Business Process - Key

| Item         | Description                                               |
|--------------|-----------------------------------------------------------|
|              | Process                                                   |
| Step 00 Text | Task                                                      |
| ×            | Decision gateway                                          |
| •            | Initiate multiple steps                                   |
| +            | Collapsed sub-process                                     |
|              | Message                                                   |
|              | Start BPM                                                 |
|              | End BPM                                                   |
| <b>—</b>     | Sequence flow – Black = Process Step / Blue = DIP Output  |
| 0            | Message flow - Orange = 3 <sup>rd</sup> Party / Red = TBD |